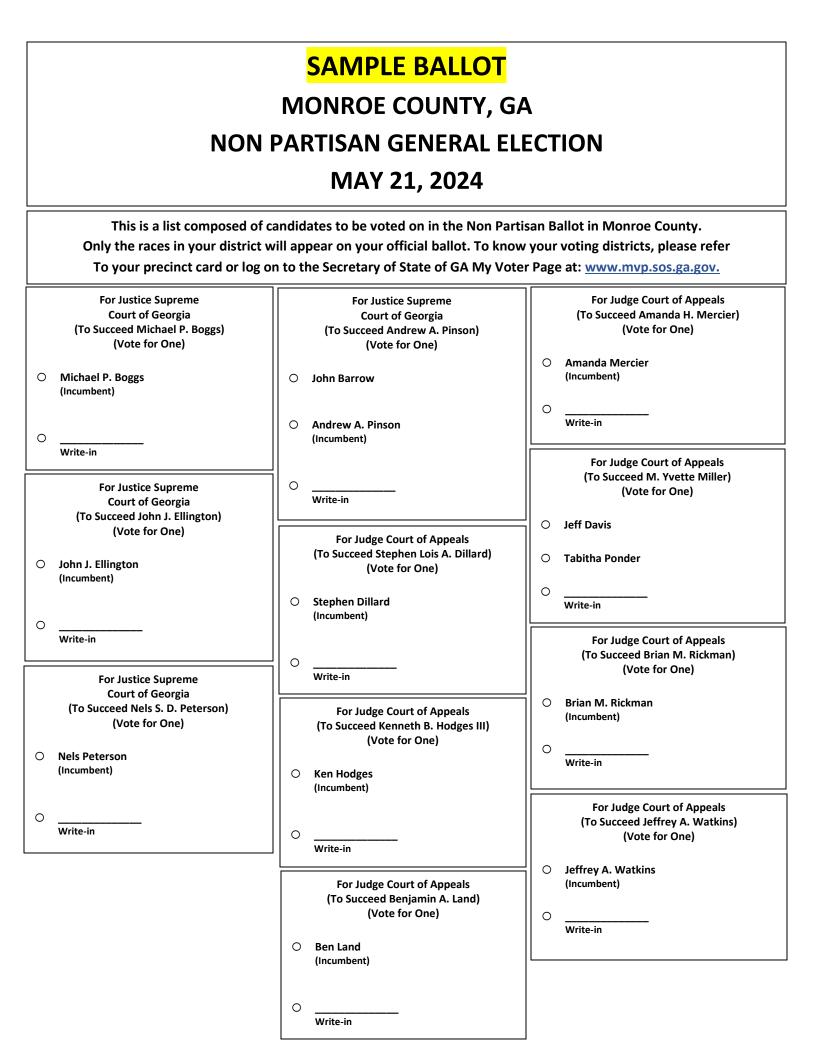

| For Judge- Superior County<br>Towaliga – Judicial Circuit<br>(To Succeed William A. Fears)<br>(Vote for One) | THE FOLLOWING RACES WILL<br>ONLY BE ON YOUR BALLOT IF<br>THEY ARE IN YOUR DISTRICTS. | Special Election for<br>Monroe County                                                                                                    |
|--------------------------------------------------------------------------------------------------------------|--------------------------------------------------------------------------------------|------------------------------------------------------------------------------------------------------------------------------------------|
| <ul> <li>Bill Fears<br/>(Incumbent)</li> </ul>                                                               | County Board of Education<br>District 2<br>(Vote for One)                            | Referendum for Package Sale of<br>Distilled Spirits<br>(Vote for One)                                                                    |
| O<br>Write-in                                                                                                | <ul> <li>Priscilla Grant Doster<br/>(Incumbent)</li> </ul>                           | Shall the issuance of licenses for the package sale of distilled spirits be approved?                                                    |
| For Probate Court Judge<br>(Vote for One)<br>O Donna Robins                                                  | O<br>Write-in                                                                        | O Yes<br>O No                                                                                                                            |
| (Incumbent)<br>O<br>Write-in                                                                                 | County Board of Education<br>District 4<br>(Vote for One)                            | Referendum for Sunday<br>Package Sales<br>(Vote for One)                                                                                 |
|                                                                                                              | O Jeremy Goodwin<br>(Incumbent)                                                      | Shall the governing authority of Monroe County,<br>Georgia be authorized to permit and regulate                                          |
|                                                                                                              | O<br>Write-in                                                                        | package sales by retailers of malt beverage, wine,<br>and distilled spirits on Sundays between the hours<br>of 12:30 P.M. and 11:30 P.M. |
|                                                                                                              | County Board of Education<br>District 6<br>(Vote for One)                            | O Yes<br>O No                                                                                                                            |
|                                                                                                              | ○ Julie Hoots                                                                        |                                                                                                                                          |
|                                                                                                              | O Stuart Pippin<br>(Incumbent)                                                       |                                                                                                                                          |
|                                                                                                              | O<br>Write-in                                                                        |                                                                                                                                          |